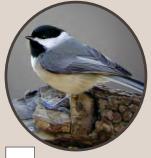

## JAMS BRIDINGS SCAVENGER HUNT

Can you find these year-round bird residents?

Carolina Wren

Blue Jay

Carolina Chickadee

Northern Cardinal

## What Does the Bird Say?

In birding, a mnemonic (nem-on-ic) is a phrase to help birders remember specific bird calls. Can you hear any calls that sound like these common bird mnemonics?

- Cardinal:
  - cheer-cheer-purty-purty
- Carolina Chickadee: *chk-a-dee-dee-dee*
- Carolina Wren:
  - tea-kettle- tea-kettle-tea-kettle
- Tufted Titmouse: here-peter-peter-peter