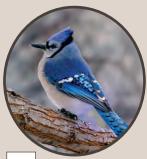

## JAMS BRIDINGS SCAVENGER HUNT

Can you find these year-round bird residents?

Carolina Wren

Blue Jay

Carolina Chickadee

Northern Cardinal