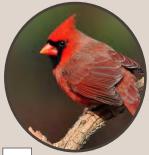

## JAMS BRIDINGS SCAVENGER HUNT

Can you find these year-round bird residents?

Carolina Wren

Blue Jay

Carolina Chickadee

Northern Cardinal

## What Does the Bird Say?

In birding, a mnemonic (nem-on-ic) is a phrase to help birders remember specific bird calls. Can you hear any calls that sound like these common bird mnemonics?

- Cardinal:
  - cheer-cheer-purty-purty
- Carolina Chickadee: *chk-a-dee-dee-dee*
- Carolina Wren:
  - tea-kettle- tea-kettle-tea-kettle
- Tufted Titmouse: here-peter-peter-peter